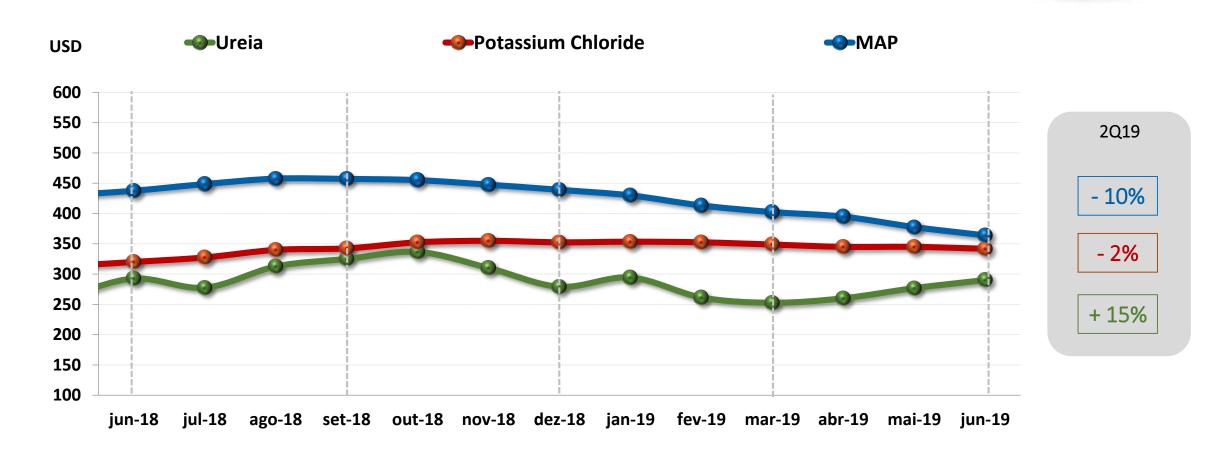

#### RAW MATERIAL PRICE – INTERNATIONAL MARKET

✓ Slightly lower international commodity price trends in 2019

12