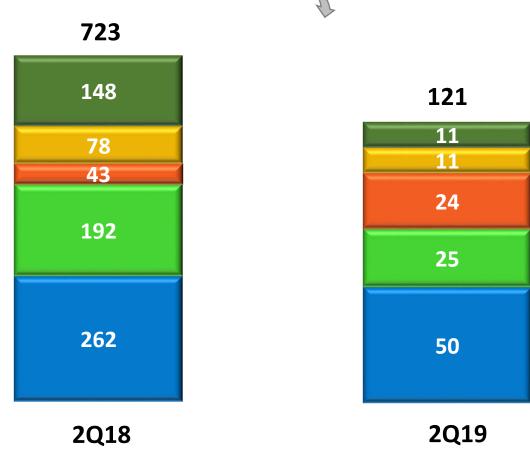

## **DELIVERIES BY CULTIVATION** (in thousand tons)

6

 <sup>✓</sup> Reduction in delivered volume versus the same period of last year
 ✓ In 2Q19, special products represented 55% of total deliveries

\* Includes exports

## **DELIVERIES BY CULTIVATION** (in thousand tons)

<sup>✓</sup> A recovery process began in 2Q19 and it will lead to significant changes in the Company's historical seasonality for the year of 2019.

\* Includes exports