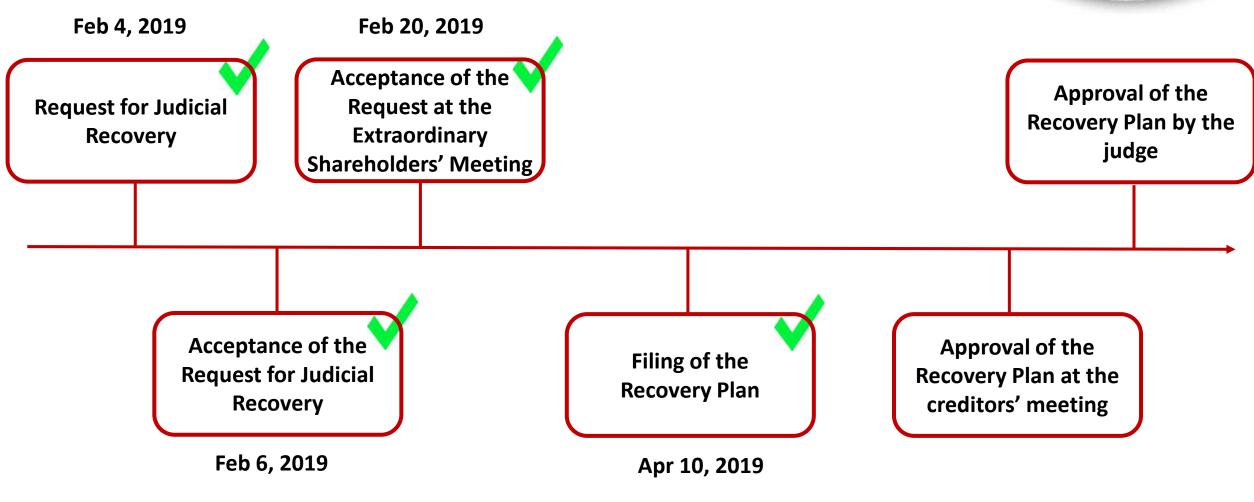

### STATUS OF THE JUDICIAL RECOVERY PROCEEDING

✓ On May 28, 2019, the Company disclosed the creditor call notice to the market

- **→** JUDICIAL RECOVERY
- **THE COMPANY AND FINANCIAL HIGHLIGHTS**
- **→** OUTLOOK