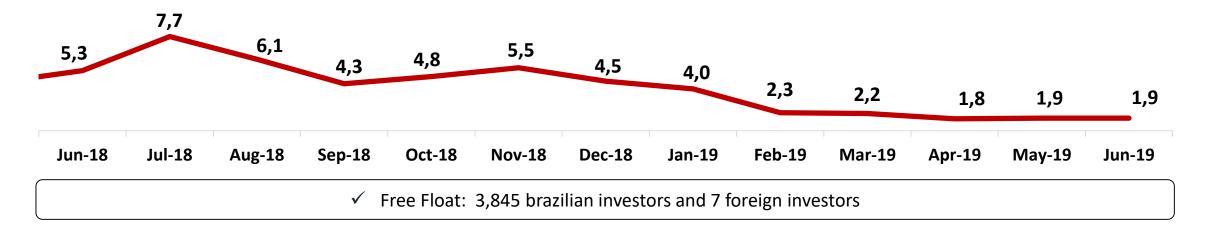

## SHAREHOLDING STRUCTURE

FHER3 (53,857,284 Shares)

- **→** JUDICIAL RECOVERY
- **→** THE COMPANY AND FINANCIAL HIGHLIGHTS
- **→** OUTLOOK