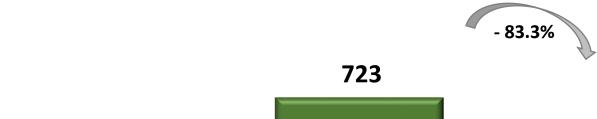

## **DELIVERIES BY CULTIVATION** (in thousand tons)

6

 <sup>✓</sup> Reduction in delivered volume versus the same period of last year
 ✓ In 2Q19, special products represented 55% of total deliveries

\* Includes exports

## **DELIVERIES BY CULTIVATION** (in thousand tons)

<sup>✓</sup> A recovery process began in 2Q19 and it will lead to significant changes in the Company's historical seasonality for the year of 2019.

\* Includes exports