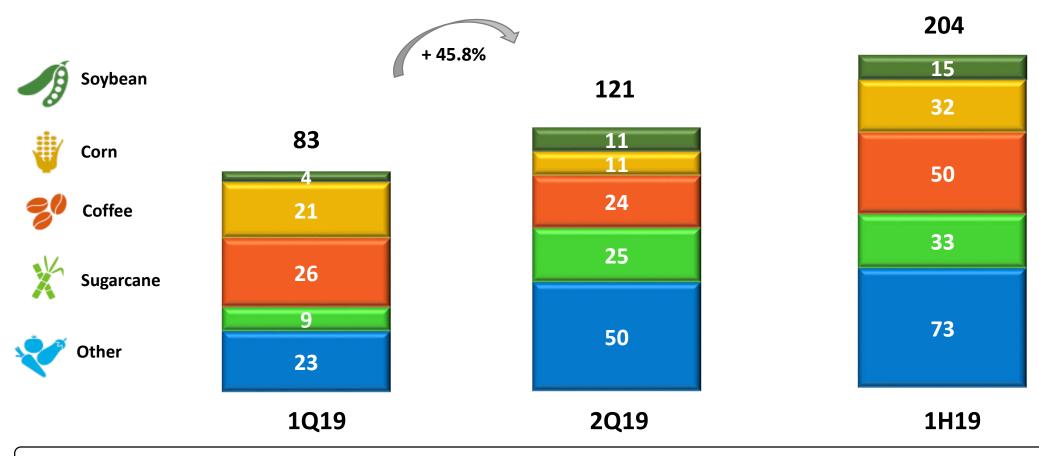

## **DELIVERIES BY CULTIVATION** (in thousand tons)

6

 <sup>✓</sup> Reduction in delivered volume versus the same period of last year
 ✓ In 2Q19, special products represented 55% of total deliveries

\* Includes exports

## **DELIVERIES BY CULTIVATION** (in thousand tons)

<sup>✓</sup> A recovery process began in 2Q19 and it will lead to significant changes in the Company's historical seasonality for the year of 2019.

\* Includes exports