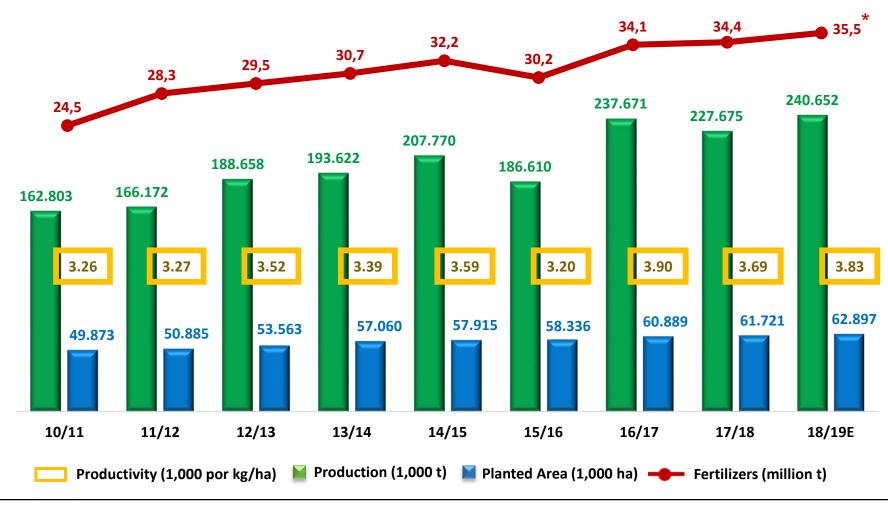

# BRAZIL: PRODUCTION OF GRAINS, CULTIVATED AREA AND FERTILIZER CONSUMPTION

✓ The expectation for the 18/19 grain harvest, according to the latest survey by CONAB, is that it should grow about 5.7% versus the previous season