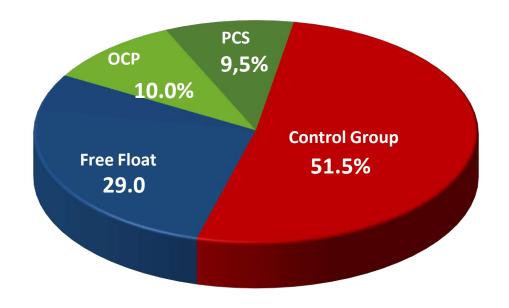

## SHAREHOLDING STRUCTURE

FHER3 (53,857,284 Shares)

- **→** JUDICIAL RECOVERY
- **→** THE COMPANY AND FINANCIAL HIGHLIGHTS
- **→** OUTLOOK